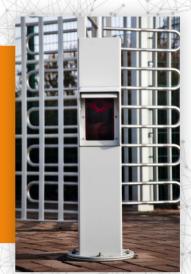

# Data sheet

lamp giving perfect sight to the license plate.

the equipment from vandalism. Positioning of the aluminum case in

with a variable cover.

#### Technical details

• Material: Aluminium • Height: 910 mm • Width: 180 mm • **Depth:** 180 mm

• Color: RAL 9006 / other colors possible

Quality certififi cation DIN 55 350 - 18 - 4.3.4